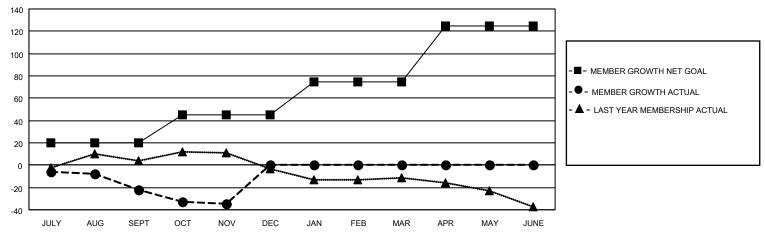

### GOALS AND ACTUAL MEMBERS CUMULATIVE

| DROPPED CLUBS: 1 |    | 6 CLUBS OF 33 ADDED 1 OR MORE<br>NEW MEMBERS | GENDER DISTRIBUTION  MALE 745 (68.98%) |              |     |
|------------------|----|----------------------------------------------|----------------------------------------|--------------|-----|
| DROPPED MEMBERS  |    |                                              | FEMALE                                 | 335 (31.02%) |     |
| DECEASED         | 6  | CLICK HERE FOR CUMULATIVE                    | TOTAL FAMILY UNIT MEMBERS              |              | 183 |
| CLUB CANCELLED 8 |    | MEMBERSHIP DATA                              |                                        |              | 02  |
| OTHER            | 39 |                                              | FAMILY MEMBERS PAYING HALF  DUES       |              | 93  |
| TOTAL            | 53 |                                              |                                        |              |     |